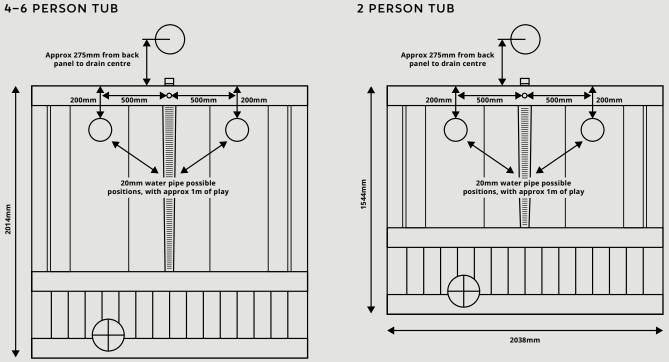

### DRAINING THE TUB

The tub can be connected to a drain or soak-away. Alternatively a hose can be connected and the grey water used to water your garden.

2038mm

### WATER CONNECTION

The water connection can be positioned under the tub or, if this isn't possible, a hose connection can be added to the outside of the tub. The required position must be specified on order.